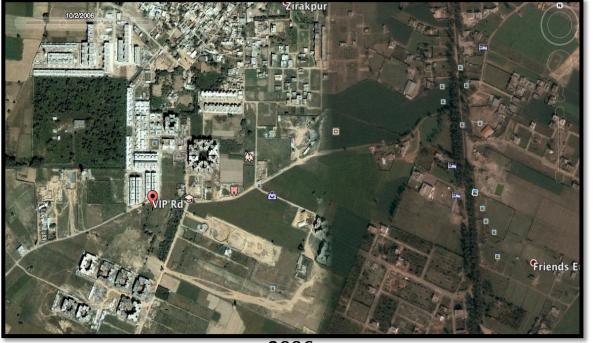

## **VIP Road**

- Unprecedented growth & development in the last 10 years
- Centre of hectic activity in group housing projects with approx. 15000 dwelling within a radius of 1 km
- Commercial projects including cash & carry retail , malls, hospitals, hotels and restaurants
- Connected to the New Ring Road connecting the International Airport with the cities of Mohali and Panchkula
- VIP Road has excellent connectivity to both the Chandigarh-Delhi Expressway & the Chandigarh Patiala Highway

#### **VIP Road – Google Impression**

www.orbitapartments.com i

info@orbitapartments.com