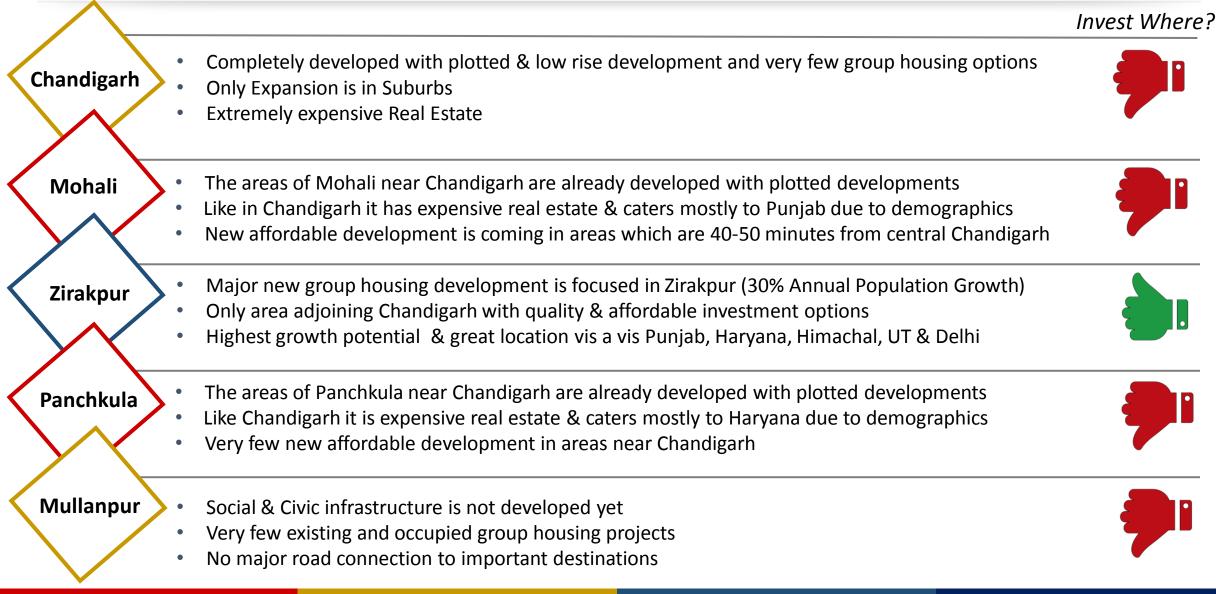

## Chandigarh

- The only planned city in postindependence India and is internationally known for its architecture and urban design
- The master plan of the city was prepared by Swiss-French architect Le Corbusier
- Named as one of the **perfect cities of the world** in terms of architecture, cultural growth and modernization by BBC
- Tops the list of Indian States and Union Territories by per capita income in India
- Selected to be developed as a **Smart City** by the Union Government

- Declared as the 2<sup>nd</sup> cleanest city of India under Swachh Bharat Survekshan
- Heads the list of Indian states and territories according to Human Development Index
- First smoke-free city in India
- In 2015, a survey by LG Electronics, ranked Chandigarh as the happiest city in India over the happiness index
- The metropolitan of Chandigarh– Zirakpur Mohali collectively forms a Tri-city, with a combined population of over 2 million

#### Zirakpur

#### Emerging as a retail and hotel hub

Fastest growing area adjoining Chandigarh, Panchkula and Mohali

Its population is growing at a rate of 30% annually with people moving in from all over the country.

Its location is very central for catering to Punjab , Haryana and Himachal Pradesh as well as the Union Territory of Chandigarh

All major national & international retail brands present like Metro Cash & Carry, Wal-Mart, Decathlon, Nike, Adidas, Puma, Pantaloons, etc.

The new Chandigarh International Airport is situated right next to Zirakpur

info@orbitapartments.com