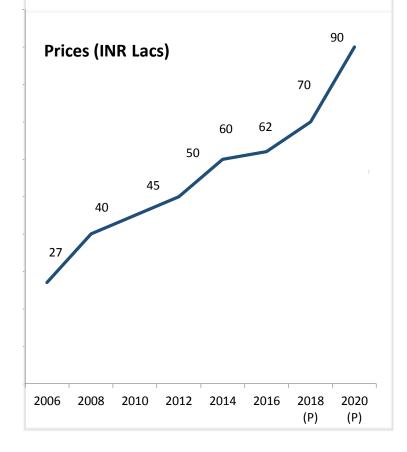

#### **Orbit Apartments- Value Appreciation**

We are giving a conservative estimate of prices reaching almost 1 Crore in 5 Years time due to :

- Best location on VIP Road, Zirakpur
- > Unmatched construction quality & internal specifications
- Growth of major business centers at VIP Road on the lines of Gurgaon

Orbit Apartment prices have

increased by **2.4X** since 2006

Average annual growth rate of **14%** 

Along with property appreciation, there is an additional rental yield of 3% per annum