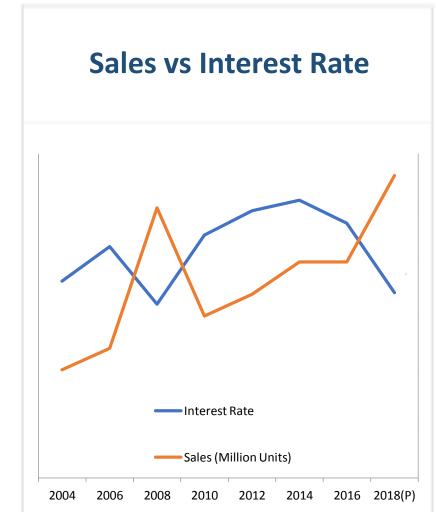

## Why should you invest now ?

- Historically, we have seen at lower interest rates (7.5%) that the demand is very high which leads to a consequent increase in apartment prices
- As interest rates are expected to come down even further post demonetization we can soon expect a major surge in demand along with the consequent increase in prices
- With the GST kicking in service tax will increase by a minimum of 1.5% soon
- > Currently prices have been stagnant for almost 18 months