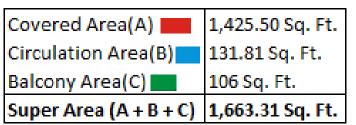

## **Price Comparison (3 BHK Options)**

- Super Area is an ambiguous figure with most developers not revealing the actual loading factor and the areas included in its calculation
- > The new Real Estate Regulation Act clearly mandates developers to reveal the carpet and covered areas
- Carpet area is the net usable area of apartment, excluding even the wall thickness.
- Orbit Apartments' carpet area is actually bigger than other apartments claiming to have a super area of 1900 / 2000 sq. ft.

| <u>Developer</u>   | Super Area Claimed | Carpet Area | <u>Min Price</u><br>(INR Lacs) | Price Per Sq. Ft. of<br>Carpet Area |
|--------------------|--------------------|-------------|--------------------------------|-------------------------------------|
| Orbit Apartments   | 1663               | 1250        | 62                             | 4960                                |
| Savitry Greens     | 1690               | 1040        | 61.68                          | 5931                                |
| Gold Mark          | 2010               | 1230        | 100                            | 8130                                |
| Mona Greens        | 1842               | 970         | 59.5                           | 6134                                |
| Motiaz Royal Citi  | 1910               | 1184        | 79.9                           | 6748                                |
| Lotus Green Avenue | 1730               | 999         | 68                             | 6807                                |
| Sushma Grande      | 1885               | 1220        | 79                             | 6475                                |
| The Eminence       | 1660               | 1031        | 59.9                           | 5810                                |

**Highest** Carpet Area to Super Area Ratio – Biggest 3 BHK Apartment Available Only **14%** Loading wrt covered area (1425 sq. ft.) & Super Area (1663 sq. ft.)

Priced at almost INR **1000** per sq. ft. lower than our major competitors with respect to carpet area available