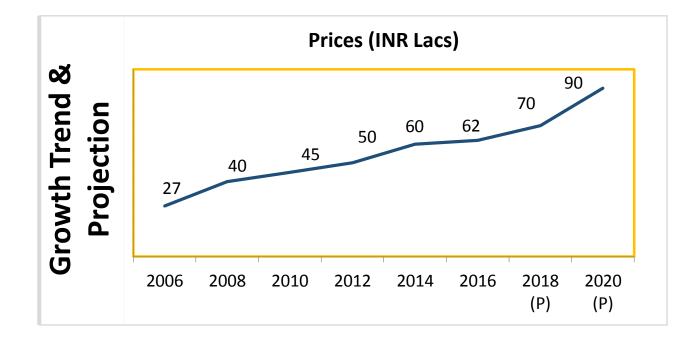

#### **Orbit Apartments- Value Appreciation**

We are giving a conservative estimate of prices reaching almost 1 Crore in 5 Years time due to :

- Best location on VIP Road, Zirakpur
- > Unmatched construction quality & internal specifications
- Growth of major business centers at VIP Road on the lines of Gurgaon

Orbit Apartment prices have

increased by **2.4X** since 2006

Average annual growth rate of **14%** 

Along with property appreciation, there is an additional rental yield of 3% per annum