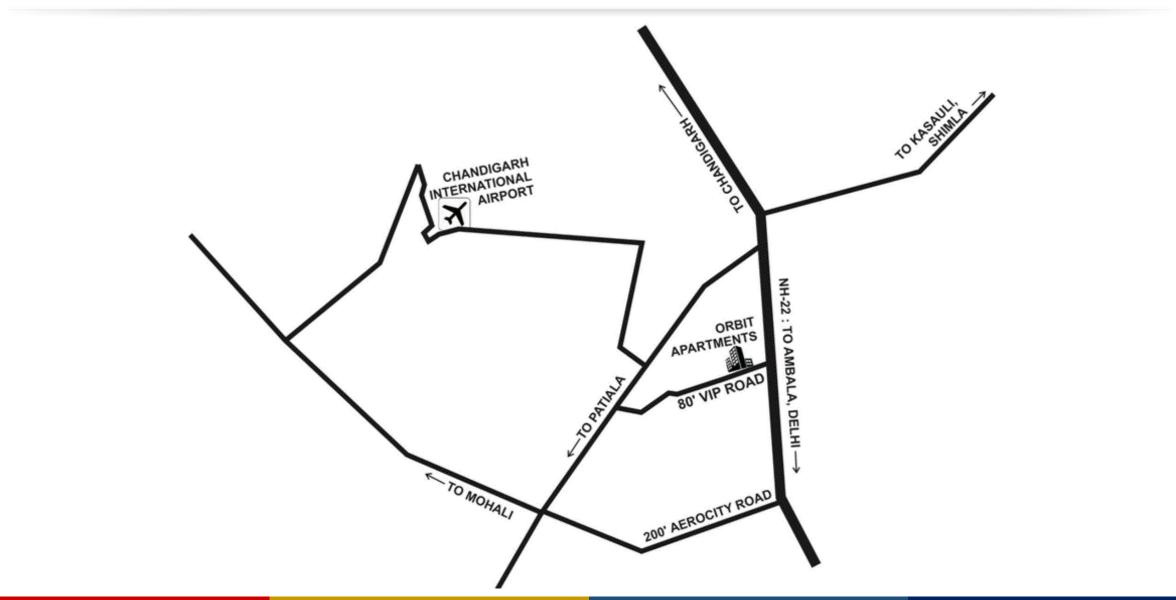

#### Location Map – VIP Road's Central Location

Just 3 Km from Chandigarh on the Chandigarh – Delhi Expressway

New Amcare Private Hospital coming up at walking distance from the project & only 7 Km away from Government Medical College Sector 32, Chandigarh

All leading private schools present in the vicinity

10 Minutes Drive to Chandigarh International Airport

15 Minutes Drive to Chandigarh Railway Station