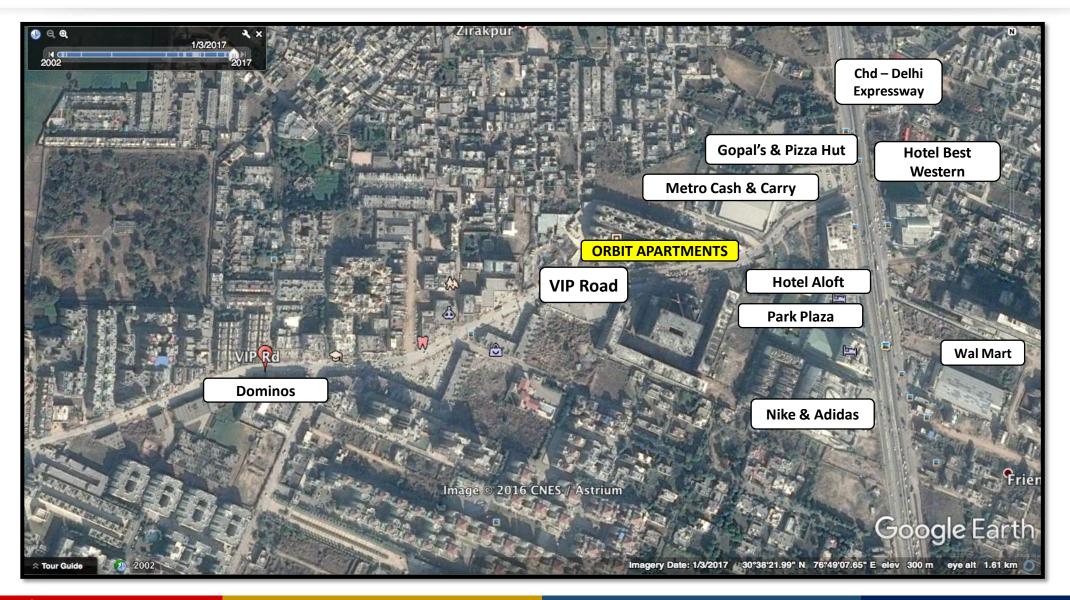

#### Location Map – VIP Road's Central Location

## **Locational Advantage**

Walking distance from Metro Cash & Carry, Walmart, Fine Dine Restraunts, Shoppings Centres, Saloons & Spas, Banks, ATM's, Bus Stands, Clinics

1<sup>st</sup> Residential Project on 80 Feet Wide VIP road

Just 3 Km from Chandigarh on the Chandigarh – Delhi Expressway

New Amcare Private Hospital coming up at walking distance from the project & only 7 Km away from Government Medical College Sector 32, Chandigarh

All leading private schools present in the vicinity

10 Minutes Drive to Chandigarh International Airport

15 Minutes Drive to Chandigarh Railway Station