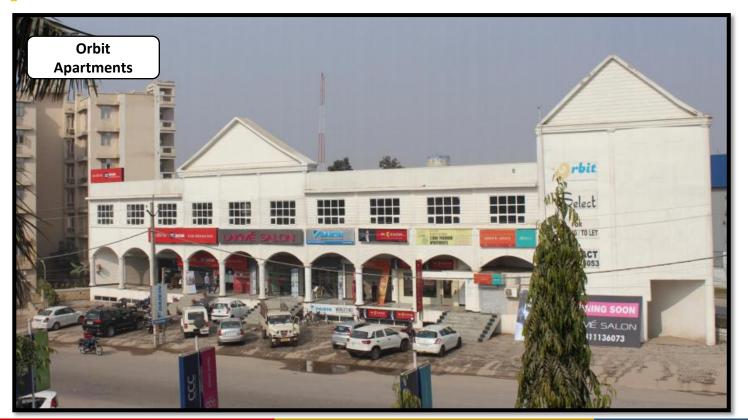

#### **Orbit Apartments**

Phase 1 & 2 Completed – With 80% Occupancy

Phase 3 – Possession by March 2018

Highlights:

GREAT LOCATION 1<sup>ST</sup> Project on VIP Road, 50 Meters Off NH-22

**PREMIUM FINISH** 

International Specifications & Branded Fittings

MODERN LAYOUT

Large Covered Area & Spacious Rooms

info@orbitapartments.com